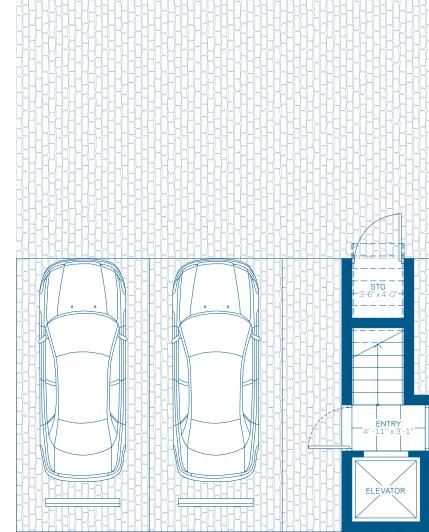

## Beach House B

## Entry Level

| 3 BEDROOMS & 3.5 BATHROOMS |                           |
|----------------------------|---------------------------|
| Residence                  | 2658.02 sqft/ 246.94 sqm  |
| Exterior                   | 1312.75 sqft   121.95 sqm |
| Total                      | 3970.77 sqft   368.89 sqm |

## 234 Washington Ave. Miami Beach

Stated square footages and dimensions are based on measurements to the exterior boundaries of the exterior walls and the centerline of interior demising walls between dwellings and will vary from the square footages and dimensions of the dwelling that would be determined by using other methods of measurement (including methods that only include the interior airspace between the perimeter walls and excludes all interior structural components and other common areas). This method is generally found in sales and marketing materials and is provided to allow a prospective buyer to compare the Dwellings with dwellings in other residential projects that utilize the same method. Additionally, measurements of rooms set fort ho any floor plan are generally found at the greatest points of each given room (as if the room were a perfect rectangle), without regard for any cutouts. Accordingly, the area of the actual room will typically be smaller than the product obtained by multiplying the stated length times width. All floor plans, specifications and other development plans are based on preliminary pre-construction plans, which are subject to change and will not necessarily accurately reflect the final plans and specifications for the development.